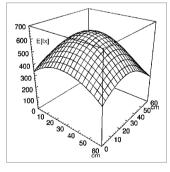

0 m (10ft) USA plug |
| LUMINAIRE BODY                 | polycarbonate (PC)            |
| WEIGHT (NET)                   | approx. 1.4 kg (3 lbs)        |
| POWER CONSUMPTION              | approx. 9 W                   |
| BALANCE OF ARTICULATION JOINTS | spring                        |
| CLASS OF PROTECTION            |                               |
| NORMS                          | EN 60598-1, EN 60598-2-25     |
| SAFETY                         | ETL/cETL                      |
| LIFE                           | 25,000 hrs                    |
| FASTENING                      | table clamp included          |
| ORDER NUMBER                   | D13116105 - pure white        |
|                                |                               |



LIGHT DISTRIBUTION TECHNICAL DRAWING