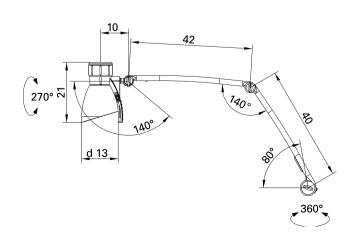

(10ft) USA plug |
| LUMINAIRE BODY                 | polycarbonate (PC)            |
| WEIGHT (NET)                   | approx. 1.4 kg (3 lbs)        |
| POWER CONSUMPTION              | approx. 9 W                   |
| BALANCE OF ARTICULATION JOINTS | spring                        |
| CLASS OF PROTECTION            |                               |
| NORMS                          | EN 60598-1, EN 60598-2-25     |
| SAFETY                         | ETL/cETL                      |
| LIFE                           | 25,000 hrs                    |
| FASTENING                      | table clamp included          |
| ORDER NUMBER                   | D13116105 - pure white        |
|                                |                               |



LIGHT DISTRIBUTION TECHNICAL DRAWING