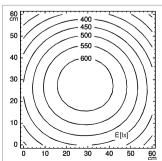

m (10ft) USA plug |
| LUMINAIRE BODY                 | polycarbonate (PC)            |
| WEIGHT (NET)                   | approx. 1.4 kg (3 lbs)        |
| POWER CONSUMPTION              | approx. 9 W                   |
| BALANCE OF ARTICULATION JOINTS | spring                        |
| CLASS OF PROTECTION            |                               |
| NORMS                          | EN 60598-1, EN 60598-2-25     |
| SAFETY                         | ETL/cETL                      |
| LIFE                           | 25,000 hrs                    |
| FASTENING                      | table clamp included          |
| ORDER NUMBER                   | D13116105 - pure white        |
|                                |                               |



LIGHT DISTRIBUTION TECHNICAL DRAWING