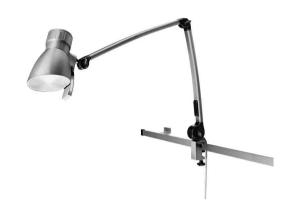

TECHNICAL DATA CARE AND READING LIGHTS

| FITTED WITH                    | 1 x LED Lamp                  |
|--------------------------------|-------------------------------|
| LUMINOUS POWER                 | 735 Lux / 0.5 m (20 in)       |
| COLOR RENDERING INDEX (CRI)    | >= 85                         |
| COLOR TEMPERATURE              | approx. 3000 K                |
| WORK EQUIPMENT                 | direct plug in 120V           |
| MAINS LEAD                     | approx. 3.0 m (10ft) USA plug |
| LUMINAIRE BODY                 | polycarbonate (PC)            |
| WEIGHT (NET)                   | approx. 1.4 kg (3 lbs)        |
| POWER CONSUMPTION              | approx. 9 W                   |
| BALANCE OF ARTICULATION JOINTS | spring                        |
| CLASS OF PROTECTION            |                               |
| NORMS                          | EN 60598-1, EN 60598-2-25     |
| SAFETY                         | ETL/cETL                      |
| LIFE                           | 25,000 hrs                    |
| FASTENING                      | table clamp included          |
| ORDER NUMBER                   | D13116105 - pure white        |
|                                |                               |