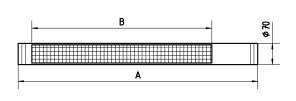

## Machine Tube Luminaire

connected load fitted with

work equipment
mains lead
luminaire body
material
weight (net)
fastening
light distribution
system of protection
class of protection
total length
light output
outside diameter

110/230 V; 50/60 Hz

1 x compact fluorescent lamp TC-L 36 W

neutral white 4000 K electronic ballast\*\* connecting terminal

acrylic clear

approx. 1.4 kg (3.1 lbs) lamp bracket (accessory)

direct IP 67

584 mm (23.0")

395 mm (15.6") 70 mm (2.8")

C with screwed cable gland

<sup>\*\*</sup> Piggyback ballast (ballast located behind lamps), w/ louver; no cable or bracket