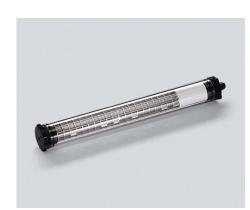

## Machine Tube Luminaire

connected load fitted with

work equipment
mains lead
luminaire body
material
weight (net)
fastening
light distribution
system of protection
class of protection
total length
light output
outside diameter

110/230 V; 50/60 Hz

1 x compact fluorescent lamp TC-L 36 W

neutral white 4000 K electronic ballast\*\* connecting terminal

acrylic clear

approx. 1.4 kg (3.1 lbs) lamp bracket (accessory)

direct IP 67

584 mm (23.0")

395 mm (15.6") 70 mm (2.8")

C with screwed cable gland

<sup>\*\*</sup> Piggyback ballast (ballast located behind lamps), w/ louver; no cable or bracket