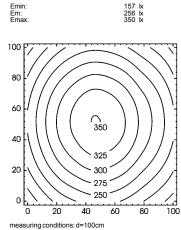

## Machine Tube Luminaire







connected load fitted with

work equipment
mains lead
luminaire body
material
weight (net)
fastening
light distribution
system of protection
class of protection
total length
light output
outside diameter

110/230 V; 50/60 Hz

1 x compact fluorescent lamp TC-L 36 W

neutral white 4000 K electronic ballast\*\* connecting terminal

acrylic clear

approx. 1.4 kg (3.1 lbs) lamp bracket (accessory)

direct IP 67

584 mm (23.0")

395 mm (15.6") 70 mm (2.8")

C with screwed cable gland







<sup>\*\*</sup> Piggyback ballast (ballast located behind lamps), w/ louver; no cable or bracket