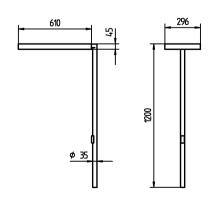

material steel tube surface color of tubular section white

weight (net) mains lead fastening special features painted approx. 19.2lb (8.7kg)

approx. 12ft (3.7mt), shock-proof plug

table clamp

reflector detachable, integrated light- and