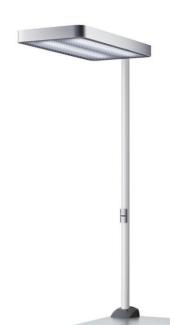

## desk mounted luminaire

ATARO - DUT 255/P

#121604031

ENGINEER OF LIGHT.

fitted with

usage

color

2 x 55W/840 CFL TC-LEL 2G11 color temperature 4000K color rendering index (CRI)=80

work equipment electronic ballast in housing

connected load 120V, 50/60Hz power consumption approx. 113W light distribution mainly indirect luminaire efficiency approx. 74% approx. 62 lm/W Light yield

glare-free acrylic microprism reflector

integral occupancy sensoring, daylight harvesting, technology

continuously dimmable multi-function switch

luminaire body material aluminum anodized surface silver

lamp cover not permitted, without tubular section

material steel tube surface color of tubular section white

weight (net) mains lead fastening special features painted approx. 19.2lb (8.7kg)

approx. 12ft (3.7mt), shock-proof plug

table clamp

reflector detachable, integrated light- and

presence-detecting sensor PULSE, luminaire head can be

turned in an angle of ±90°