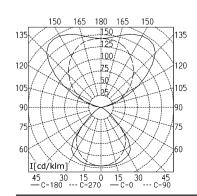

ballast in housing

connected load 120V, 50/60Hz power consumption approx. 113W light distribution mainly indirect luminaire efficiency approx. 74% approx. 62 lm/W Light yield

glare-free acrylic microprism reflector

integral occupancy sensoring, daylight harvesting, technology

continuously dimmable multi-function switch

luminaire body material aluminum anodized surface silver

lamp cover not permitted, without tubular section

material steel tube surface color of tubular section white

weight (net) mains lead fastening special features painted approx. 19.2lb (8.7kg)

approx. 12ft (3.7mt), shock-proof plug

table clamp

reflector detachable, integrated light- and

presence-detecting sensor PULSE, luminaire head can be

turned in an angle of ±90°

## distribution of luminous intensity