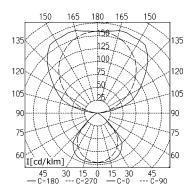

article no.

Waldmann W

ENGINEER OF LIGHT.

120V; 50/60Hz

4 x compact fluorescent lamp TC-L 40 W electronic ballast dimable digital approx. 3.7 m (12.1 ft) cordset

aluminium / plastic painted

steel tube painted tubular section offset approx. 9,4 kg (20.7 lbs.) table adaptor approx. 180 W presence and daylight dependant controlled multi-function switch without cover 72 % mainly indirect without silver metallic silver metallic integrated light- and presence-detecting sensor PULSE, head connection can be turned in an angle of ±45°, luminaire head can be turned in an angle of ±90°, reflector detachable 121519038