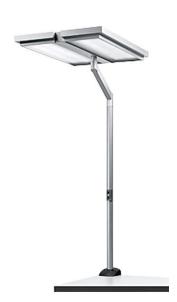

## **Desk mounted Luminaire**

tycoon comfort - DYT 440/P

connected load fitted with work equipment mains lead luminaire body material surface tubular section material surface form weight (net) fastening power consumption technology usage luminaire efficiency light distribution lamp cover colour luminaire body colour of tubular section special features

article no.

Waldmann W

ENGINEER OF LIGHT.

120V; 50/60Hz

4 x compact fluorescent lamp TC-L 40 W electronic ballast dimable digital approx. 3.7 m (12.1 ft) cordset

aluminium / plastic painted

steel tube painted tubular section offset approx. 9,4 kg (20.7 lbs.) table adaptor approx. 180 W presence and daylight dependant controlled multi-function switch without cover 72 % mainly indirect without silver metallic silver metallic integrated light- and presence-detecting sensor PULSE, head connection can be turned in an angle of ±45°, luminaire head can be turned in an angle of ±90°, reflector detachable 121519038