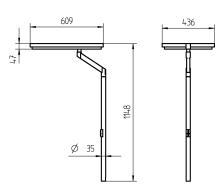

article no.

Waldmann W

ENGINEER OF LIGHT.

120V; 50/60Hz

4 x compact fluorescent lamp TC-L 40 W electronic ballast dimable digital approx. 3.7 m (12.1 ft) cordset

aluminium / plastic painted

steel tube painted tubular section offset approx. 9,4 kg (20.7 lbs.) table adaptor approx. 180 W presence and daylight dependant controlled multi-function switch without cover 72 % mainly indirect without silver metallic silver metallic integrated light- and presence-detecting sensor PULSE, head connection can be turned in an angle of ±45°, luminaire head can be turned in an angle of ±90°, reflector detachable 121519038