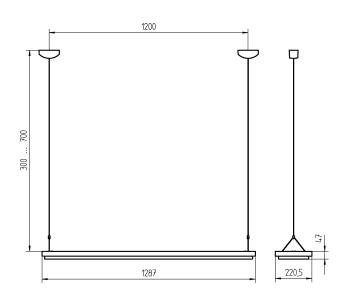

approx. 5,2 kg (11.5 lbs)

steel cable 0.3 - 0.7 m (11.5"-27.5")

approx. 119 W switchable without switch with cover 90 % mainly indirect acrylic clear

conic prismatic screen

silver metallic 121455038