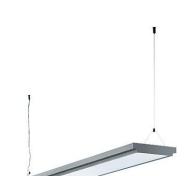

## **Pendant Luminaire**

tycoon - DYP 254

connected load fitted with work equipment mains lead luminaire body material surface weight (net) fastening power consumption

technology usage luminaire efficiency light distribution lamp cover glare-free

colour luminaire body

article no.

120-277V; 50/60Hz

2 x fluorescent lamp T5 54 W

electronic ballast

approx. 1.0 m (3.3 ft); with free stranded wires

aluminium / plastic

painted

approx. 5,2 kg (11.5 lbs)

steel cable 0.3 - 0.7 m (11.5"-27.5")

approx. 119 W switchable without switch with cover 90 % mainly indirect acrylic clear

conic prismatic screen

silver metallic 121455038