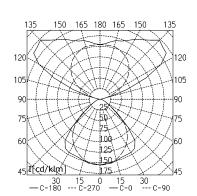

approx. 5,2 kg (11.5 lbs)

steel cable 0.3 - 0.7 m (11.5"-27.5")

approx. 119 W switchable without switch with cover 90 % mainly indirect acrylic clear

conic prismatic screen

silver metallic 121455038