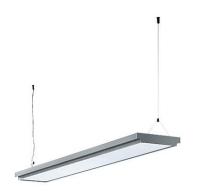

## **Pendant Luminaire**

tycoon - DYP 228

connected load fitted with work equipment mains lead luminaire body material surface weight (net) fastening power consumption technology usage luminaire efficiency light distribution lamp cover glare-free colour luminaire body article no.

120-277V; 50/60Hz 2 x fluorescent lamp T5 28 W electronic ballast approx. 1.0 m (3.3 ft); with free stranded wires

aluminium / plastic painted approx. 5,2 kg (11.5 lbs) steel cable 0.3 - 0.7 m (11.5"-27.5") approx. 63 W switchable without switch with cover 94 % direct acrylic clear conic prismatic screen silver metallic 121454038