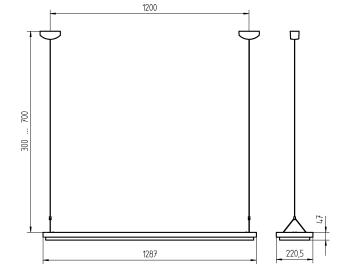

120-277V; 50/60Hz 2 x fluorescent lamp T5 28 W electronic ballast approx. 1.0 m (3.3 ft); with free stranded wires

aluminium / plastic painted approx. 5,2 kg (11.5 lbs) steel cable 0.3 - 0.7 m (11.5"-27.5") approx. 63 W switchable without switch with cover 94 % direct acrylic clear conic prismatic screen silver metallic 121454038