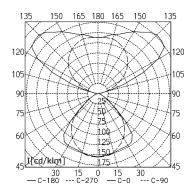

120-277V; 50/60Hz 2 x fluorescent lamp T5 28 W electronic ballast approx. 1.0 m (3.3 ft); with free stranded wires

aluminium / plastic painted approx. 5,2 kg (11.5 lbs) steel cable 0.3 - 0.7 m (11.5"-27.5") approx. 63 W switchable without switch with cover 94 % direct acrylic clear conic prismatic screen silver metallic 121454038