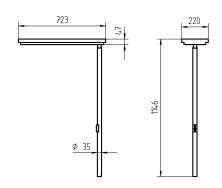

surface painted

tubular section material steel tube

surface painted tubular section upright form weight (net) approx. 6,3 kg (13.9 lbs.) fastening table clamp (accessory)

power consumption approx. 114 W

technology switchable