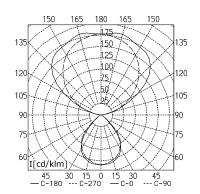

usage multi-function switch luminaire efficiency without cover 73 % light distribution mainly indirect lamp cover without silvermetallic colour luminaire body

article no.

colour of tubular section silvermetallic special features luminaire head can be turned in an angle of ±90°,