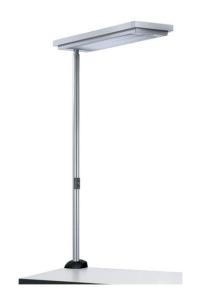

## **Desk mounted Luminaire**

120V; 50/60Hz connected load

2 x compact fluorescent lamp TC-L 55 W fitted with

work equipment electronic ballast

mains lead approx. 3.7 m (12.1 ft) cordset

luminaire body material aluminium / plastic

surface painted

tubular section material steel tube

surface painted tubular section upright form weight (net) approx. 6,3 kg (13.9 lbs.) fastening table clamp (accessory)

power consumption approx. 114 W

technology switchable

usage multi-function switch luminaire efficiency without cover 73 % light distribution mainly indirect lamp cover without silvermetallic colour luminaire body

article no.

colour of tubular section silvermetallic special features luminaire head can be turned in an angle of ±90°,

reflector detachable

121448038

tycoon comfort - DYT 255