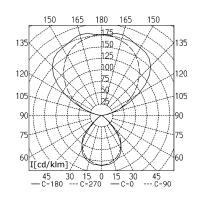

usage luminaire efficiency light distribution lamp cover

colour luminaire body colour of tubular section special features

article no.

120V; 50/60Hz

2 x compact fluorescent lamp TC-L 55 W electronic ballast dimable digital approx. 3.7 m (12.1 ft) cordset