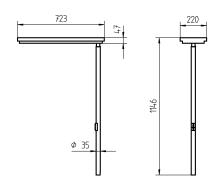

aluminium / plastic

painted

steel tube painted

tubular section upright approx. 6,4 kg (14.1 lbs) table clamp (accessory)

approx. 114 W

presence and daylight dependant controlled

multi-function switch without cover 73 % mainly indirect without silver metallic