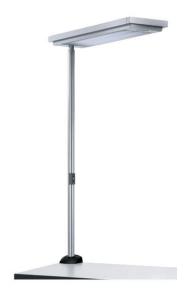

## **Desk mounted Luminaire**

tycoon comfort - DYT 255/P

connected load fitted with work equipment mains lead luminaire body material surface

tubular section material surface form weight (net) fastening

power consumption technology

aluminium / plastic

painted

steel tube painted

tubular section upright approx. 6,4 kg (14.1 lbs) table clamp (accessory)

approx. 114 W

presence and daylight dependant controlled

multi-function switch without cover 73 % mainly indirect without silver metallic

silver metallic

integrated light- and presence-detecting sensor PULSE, luminaire head can be turned in an angle of ±90°,

reflector detachable

121446038