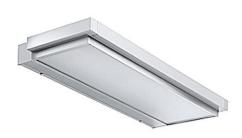

## **Wall mounted Luminaire**

tycoon comfort - DYW 255/D

fitted with work equipment mains lead luminaire body material surface weight (net) fastening power consumption technology luminaire efficiency light distribution lamp cover colour luminaire body special features

2 x compact fluorescent lamp TC-L 55 W electronic ballast dimable digital direct power supply aluminium / plastic painted approx. 3,8 kg (8.4 lbs) mounting rail approx. 117 W continuously dimmable without switch without cover 71 % mainly indirect without silver metallic reflector detachable article no. 121396038