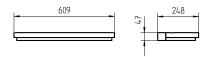

2 x compact fluorescent lamp TC-L 55 W electronic ballast dimable digital direct power supply aluminium / plastic painted approx. 3,8 kg (8.4 lbs) mounting rail approx. 117 W continuously dimmable without switch without cover 71 % mainly indirect without silver metallic reflector detachable article no. 121396038