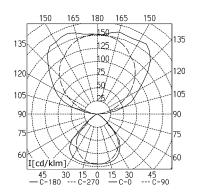

2 x compact fluorescent lamp TC-L 55 W electronic ballast dimable digital direct power supply aluminium / plastic painted approx. 3,8 kg (8.4 lbs) mounting rail approx. 117 W continuously dimmable without switch without cover 71 % mainly indirect without silver metallic reflector detachable article no. 121396038