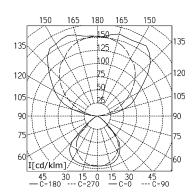

120-277V; 50/60Hz

2 x compact fluorescent lamp TC-L 55 W electronic ballast direct power supply

aluminium / plastic painted approx. 3,8 kg (8.4 lbs) mounting rail approx. 117 W switchable without switch without switch without cover 71 % mainly indirect without silver metallic reflector detachable 121395038