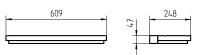

## Wall mounted Luminaire

tycoon comfort - DYW 255

connected load fitted with work equipment mains lead luminaire body material surface weight (net) fastening power consumption technology usage luminaire efficiency light distribution lamp cover colour luminaire body special features article no.

120-277V; 50/60Hz

2 x compact fluorescent lamp TC-L 55 W electronic ballast direct power supply

aluminium / plastic painted approx. 3,8 kg (8.4 lbs) mounting rail approx. 117 W switchable without switch without switch without cover 71 % mainly indirect without silver metallic reflector detachable 121395038