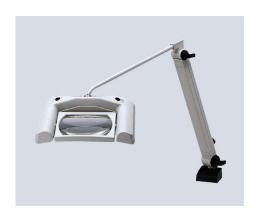

## **Magnifier Luminaire**

**Omnivue** 

connected load 120 V; 60 Hz

fitted with 3 x compact fluorescent lamp PL-S 9 W

neutral white

conventional ballast

approx. 3.0 m (9.8 ft); shock-proof plug

plastic material

work equipment

mains lead luminaire body

tubularsections

material steel tube surface painted

weight (net) approx. 4,5 kg (9.9 lbs)

fastening table base (accessory)~floor stand (accessory)~

pin mount adapter (accessory)

technology multi-stage switchable

switch usage lamp cover screen; milky

class of protection

colour luminaire body light grey colour of tubular sections light grey lens; dimensions 162 x 105 lens; diopters

special features light output controlled with 2-way-switch

118790000 article no.