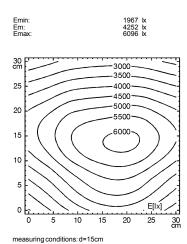

## **Magnifier Luminaire**





**Omnivue** 

connected load 120 V; 60 Hz

fitted with 3 x compact fluorescent lamp PL-S 9 W

neutral white

conventional ballast

approx. 3.0 m (9.8 ft); shock-proof plug

plastic material

work equipment

mains lead luminaire body

tubularsections

material steel tube surface painted

weight (net) approx. 4,5 kg (9.9 lbs)

fastening table base (accessory)~floor stand (accessory)~

pin mount adapter (accessory)

technology multi-stage switchable

switch usage lamp cover screen; milky

class of protection

colour luminaire body light grey colour of tubular sections light grey lens; dimensions 162 x 105 lens; diopters

special features light output controlled with 2-way-switch

118790000 article no.