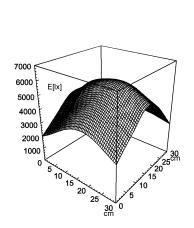

## **Magnifier Luminaire**





**Omnivue** 

connected load 120 V; 60 Hz

fitted with 3 x compact fluorescent lamp PL-S 9 W

neutral white

conventional ballast

approx. 3.0 m (9.8 ft); shock-proof plug

plastic material

work equipment

mains lead luminaire body

tubularsections

material steel tube surface painted

weight (net) approx. 4,5 kg (9.9 lbs)

fastening table base (accessory)~floor stand (accessory)~

pin mount adapter (accessory)

technology multi-stage switchable

switch usage lamp cover screen; milky

class of protection

colour luminaire body light grey colour of tubular sections light grey lens; dimensions 162 x 105 lens; diopters

special features light output controlled with 2-way-switch

118790000 article no.