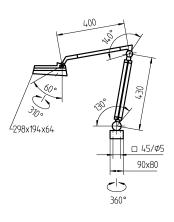

work equipment

mains lead luminaire body

tubularsections

material steel tube surface painted

weight (net) approx. 4,5 kg (9.9 lbs)

fastening table base (accessory)~floor stand (accessory)~

pin mount adapter (accessory)

technology multi-stage switchable

switch usage lamp cover screen; milky

class of protection

colour luminaire body light grey colour of tubular sections light grey lens; dimensions 162 x 105 lens; diopters