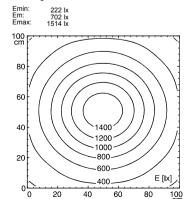

## illuminance

measuring conditions: d=50cm

 $\label{thm:condition} \mbox{Errors and technical changes excepted. Images can vary from original.}$ 

www.waldmannlighting.com

In reference to luminous flux and colour temperature LED module and illumination unit can differ (Binning).