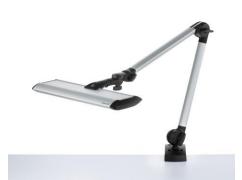

TANEO - STZL 24 R

#113572000-00740214

ENGINEER OF LIGHT.

fitted with

work equipment connected load power consumption system of protection class of protection usage luminaire body material color lamp cover

tubular sections material arm color

balance of articulation joints weight (net)

mains lead

fastening

24 x LED

color temperature 4700-5300K color rendering index (CRI) = 80 electronic transformer 100-240V, 50/60Hz approx. 24W IP20

IP2(

multi-function switch

anodized aluminum

silver

translucent polycarbonate lens

aluminum dual spring loaded

silver spring

approx. 4.2lb (1.9kg)

approx. 11ft (3.3m) with grounded

3-prong plug

table clamp or wall mount optional