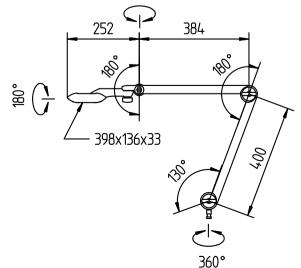

TANEO - STZL 24 R

#113572000-00740214

ENGINEER OF LIGHT.

fitted with

work equipment connected load power consumption system of protection class of protection usage luminaire body material color lamp cover

tubular sections material arm color

balance of articulation joints weight (net)

mains lead

fastening

24 x LED

color temperature 4700-5300K color rendering index (CRI) = 80 electronic transformer 100-240V, 50/60Hz approx. 24W IP20

IP2(

multi-function switch

anodized aluminum

silver

translucent polycarbonate lens

aluminum dual spring loaded

silver spring

approx. 4.2lb (1.9kg)

approx. 11ft (3.3m) with grounded

3-prong plug

table clamp or wall mount optional