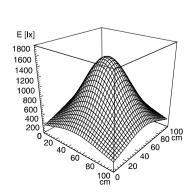

## illuminance

measuring conditions: d=50cm

 $\label{thm:condition} \mbox{Errors and technical changes excepted. Images can vary from original.}$ 

www.waldmannlighting.com

In reference to luminous flux and colour temperature LED module and illumination unit can differ (Binning).