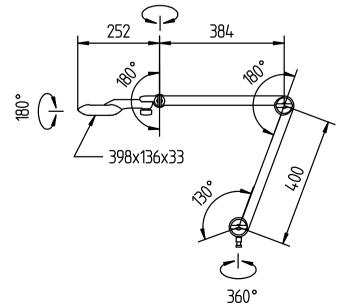

multi-function switch

anodized aluminum silver clear acrylic

aluminum tubular section upright dual spring-loaded spring approx. 4.2lb (1.9kg) approx. 11ft (3.3m) with threeprong plug

fastening table clamp or wall mount optional