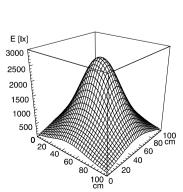

## illuminance

20

Emin: 138 lx Em: 958 lx Emax: 2603 lx

20

2000

60

40

180°

E [lx]