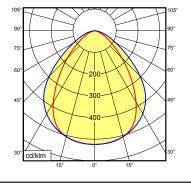

## **LED** machine luminaire

## MACH LED PLUS - MQAL 30 SD 113078000-00580666



ENGINEER OF LIGHT.



fitted with 30 x Light-emitting diode

light colour neutral white, 4600-5400 K, Color Rendering

Index (CRI)=85

screen, clear

approx. 2.7 kg

work equipment without connected load 18-30 V; DC power consumption approx. 16 W system of protection **IP 67** class of protection Ш switchable technology without switch usage

luminaire body material aluminium

surface anodised aluminium coloured anodised colour

lamp cover weight (net) mains supply

built-in plug Serie 713 design mounted version fastening L-angle, clamp A=790 mm

dimension special features

through-wired, Eco equipment



Serie 713

## illuminance

measuring conditions: d=100cm



## luminous intensity