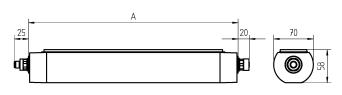

surface anodised aluminium coloured anodised colour

lamp cover weight (net) mains supply

built-in plug Serie 713 design mounted version fastening L-angle, clamp A=790 mm

dimension special features

through-wired, Eco equipment