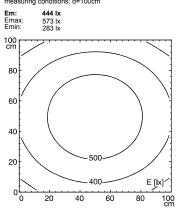

## **LED** machine luminaire

## MACH LED PLUS - MQAL 30 SD 113078000-00580666



ENGINEER OF LIGHT.



fitted with 30 x Light-emitting diode

light colour neutral white, 4600-5400 K, Color Rendering

Index (CRI)=85

screen, clear

approx. 2.7 kg

work equipment without connected load 18-30 V; DC power consumption approx. 16 W system of protection **IP 67** class of protection Ш switchable technology without switch usage

luminaire body material aluminium

surface anodised aluminium coloured anodised colour

lamp cover weight (net) mains supply

built-in plug Serie 713 design mounted version fastening L-angle, clamp A=790 mm

dimension special features

through-wired, Eco equipment



Serie 713

## illuminance

measuring conditions: d=100cm



## luminous intensity