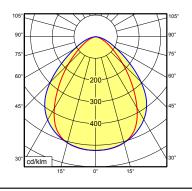

## **LED** machine luminaire

## MACH LED PLUS - MQAL 24 N 113073000-00580651



fitted with

work equipment connected load power consumption system of protection class of protection technology usage luminaire body material

design fastening dimension special features

lamp cover

weight (net)

mains supply

neutral white, 4600-5400 K Color Rendering Index (CRI)=85 power supply unit 100/120/220-240 V; 50/60 Hz

approx. 12 W **IP 67** 

without switch

anodized aluminum screen, clear approx. 5.06lb (2.3 kg) built-in plug M12 Series 814 mounted version L-angle, clamp A=25.59" (650 mm) Eco equipment



M12

## illuminance

measuring conditions: d=100cm



## luminous intensity