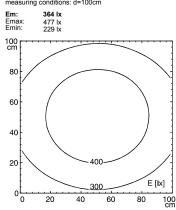

## **LED** machine luminaire

## MACH LED PLUS - MQAL 24 N 113073000-00580651



fitted with

work equipment connected load power consumption system of protection class of protection technology usage luminaire body material

design fastening dimension special features

lamp cover

weight (net)

mains supply

neutral white, 4600-5400 K Color Rendering Index (CRI)=85 power supply unit 100/120/220-240 V; 50/60 Hz

approx. 12 W **IP 67** 

without switch

anodized aluminum screen, clear approx. 5.06lb (2.3 kg) built-in plug M12 Series 814 mounted version L-angle, clamp A=25.59" (650 mm) Eco equipment



M12

## illuminance

measuring conditions: d=100cm



## luminous intensity