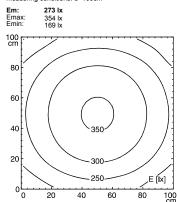

## **LED** machine luminaire

## MACH LED PLUS - MQAL 18 ND 113058000-00580603

work equipment

connected load

power consumption

system of protection

class of protection technology

usage luminaire body material

surface

colour

design

fastening

dimension

special features

lamp cover weight (net)

mains supply



ENGINEER OF LIGHT.



fitted with 18 x Light-emitting diode

light colour neutral white, 4600-5400 K, Color Rendering

Index (CRI)=85 power supply unit

100/120/220-240 V; 50/60 Hz

approx. 12 W

IP 67

switchable without switch

aluminium anodised

aluminium coloured anodised

screen, clear approx. 2.0 kg built-in plug Serie 814

mounted version L-angle, clamp A=510 mm

through-wired, Eco equipment



Serie 814

## illuminance

measuring conditions: d=100cm



## luminous intensity