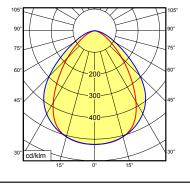

machine luminaire

## MACH LED PLUS - MQAL 18 ND 113058000-00580603

work equipment

connected load

power consumption

system of protection

class of protection technology

usage luminaire body material

surface

colour

design

fastening

dimension

special features

lamp cover weight (net)

mains supply



ENGINEER OF LIGHT.



fitted with 18 x Light-emitting diode

light colour neutral white, 4600-5400 K, Color Rendering

Index (CRI)=85 power supply unit

100/120/220-240 V; 50/60 Hz

approx. 12 W

IP 67

switchable without switch

aluminium anodised

aluminium coloured anodised

screen, clear approx. 2.0 kg built-in plug Serie 814

mounted version L-angle, clamp A=510 mm

through-wired, Eco equipment



Serie 814

## illuminance

measuring conditions: d=100cm



## luminous intensity