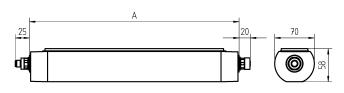

## MACH LED PLUS - MQAL 18 ND 113058000-00580603

work equipment

connected load

power consumption

system of protection

class of protection technology

usage luminaire body material

surface

aluminium coloured anodised

screen, clear approx. 2.0 kg built-in plug Serie 814

mounted version L-angle, clamp A=510 mm

through-wired, Eco equipment

Serie 814