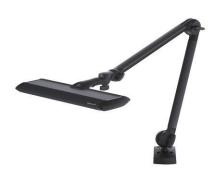

## **Universal Task Luminaire**

## TANEO - STZL 24 AR 113020000-00564562

fitted with

work equipment connected load power consumption glare-free system of protection class of protection usage luminaire body material surface color lamp cover tubular sections material surface Form color balance of articulation joints weight (net) mains lead

ENGINEER OF LIGHT.

24 x Light-emitting diode light colour neutral white, 4700-5300 K Color Rendering Index (CRI)=80 electronic transformer 100-240 V; 50/60 Hz approx. 24 W conical prismatic screen IP 20 II multi-function switch

sectional aluminum ESD-coat of lacquer black acrylic clear

tubular aluminum section ESD-coat of lacquer tubular section upright black spring approx. 4.2 lb. [1.9 kg] approx. 16.4 ft. [5,0 m]; mains plug

fastening

screw-down flange