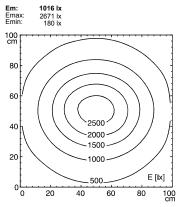

4 AR 113020000-00564543





fitted with

work equipment connected load power consumption glare-free system of protection class of protection

usage luminaire body material

surface color lamp cover

tubular sections material

surface Form color

balance of articulation joints

weight (net) mains lead

fastening

24 x Light-emitting diode light colour neutral white, 4000K Color Rendering Index (CRI)=80 electronic transformer 100-240 V; 50/60 Hz approx. 24W conical prismatic screen

IP 20 II

multi-function switch

sectional aluminum ESD-coat of lacquer black

black acrylic clear

tubular aluminum section ESD-coat of lacquer tubular section upright

black spring

approx. 4.2 lb. [1.9 kg]

approx. 16.4 ft. [5,0 m]; mains plug

screw-down flange

## illuminance

measuring conditions: d=50cm