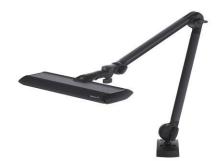

## **Universal Task Luminaire**

## TANEO - STZL 24 AR 113020000-00564543

fitted with

work equipment connected load power consumption glare-free system of protection class of protection

usage luminaire body material

surface color lamp cover

tubular sections material

surface Form color

balance of articulation joints

weight (net) mains lead

fastening

24 x Light-emitting diode light colour neutral white, 4000K Color Rendering Index (CRI)=80 electronic transformer 100-240 V; 50/60 Hz approx. 24W conical prismatic screen

IP 20 II

multi-function switch

sectional aluminum ESD-coat of lacquer black

black acrylic clear

tubular aluminum section ESD-coat of lacquer tubular section upright

black spring

approx. 4.2 lb. [1.9 kg]

approx. 16.4 ft. [5,0 m]; mains plug