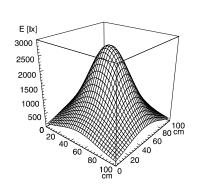

AR 113020000-00564543





fitted with

work equipment connected load power consumption glare-free system of protection class of protection

usage luminaire body material

surface color lamp cover

tubular sections material

surface Form color

balance of articulation joints

weight (net) mains lead

fastening

24 x Light-emitting diode light colour neutral white, 4000K Color Rendering Index (CRI)=80 electronic transformer 100-240 V; 50/60 Hz approx. 24W conical prismatic screen

IP 20 II

multi-function switch

sectional aluminum ESD-coat of lacquer black

black acrylic clear

tubular aluminum section ESD-coat of lacquer tubular section upright

black spring

approx. 4.2 lb. [1.9 kg]

approx. 16.4 ft. [5,0 m]; mains plug

screw-down flange

## illuminance

measuring conditions: d=50cm