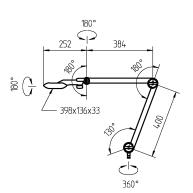

tubular sections material

surface Form color

balance of articulation joints

weight (net) mains lead

fastening

24 x Light-emitting diode light colour neutral white, 4000K Color Rendering Index (CRI)=80 electronic transformer 100-240 V; 50/60 Hz approx. 24W conical prismatic screen

IP 20 II

multi-function switch

sectional aluminum ESD-coat of lacquer black

black acrylic clear

tubular aluminum section ESD-coat of lacquer tubular section upright

black spring

approx. 4.2 lb. [1.9 kg]

approx. 16.4 ft. [5,0 m]; mains plug

screw-down flange