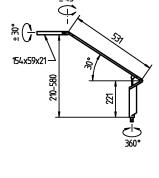

## LED task luminaire #112883039-00494370

ENGINEER OF LIGHT.



**MINELA - ETL 1 F** 

power supply lamping operating device cord length luminaire body housing material arm material

weight (net) mounting power consumption technology usage arm balance

class of protection luminaire body color arm color 100-240V, 50/60Hz 1 x 5W LED, 2900K electronic plug-in transformer approx. 7.5ft (2.3m)

aluminum, powder-coated aluminum, powder-coated

approx. 1.7lb (.8kg)

table clamp (included) or table base (optional)

approx. 7W

continuously dimmable

touch sensor gas pressure spring

II white white