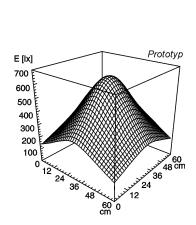

## LED task luminaire #112883039-00494370

ENGINEER OF LIGHT.



**MINELA - ETL 1 F** 

power supply lamping operating device cord length luminaire body housing material arm material

weight (net) mounting power consumption technology usage arm balance

class of protection luminaire body color arm color 100-240V, 50/60Hz 1 x 5W LED, 2900K electronic plug-in transformer approx. 7.5ft (2.3m)

aluminum, powder-coated aluminum, powder-coated

approx. 1.7lb (.8kg)

table clamp (included) or table base (optional)

approx. 7W

continuously dimmable

touch sensor gas pressure spring

II white white