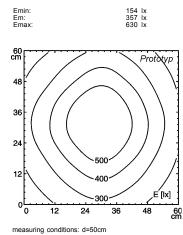

## LED task luminaire #112883039-00494370

ENGINEER OF LIGHT.



**MINELA - ETL 1 F** 

power supply lamping operating device cord length luminaire body housing material arm material

weight (net) mounting power consumption technology usage arm balance

class of protection luminaire body color arm color 100-240V, 50/60Hz 1 x 5W LED, 2900K electronic plug-in transformer approx. 7.5ft (2.3m)

aluminum, powder-coated aluminum, powder-coated

approx. 1.7lb (.8kg)

table clamp (included) or table base (optional)

approx. 7W

continuously dimmable

touch sensor gas pressure spring

II white white