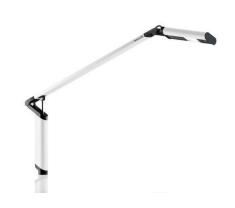

## LED task luminaire #112883030-00494351

## ENGINEER OF LIGHT.

**MINELA - ETL 1 F** 

power supply lamping operating device cord length luminaire body housing material arm material

weight (net) mounting power consumption technology usage arm balance