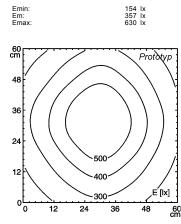

table clamp (included) or table base (optional)

approx. 7W

continuously dimmable

touch sensor gas pressure spring

II white white

measuring conditions: d=50cm