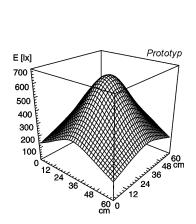

table clamp (included) or table base (optional)

approx. 7W

continuously dimmable

touch sensor gas pressure spring

II white white

measuring conditions: d=50cm