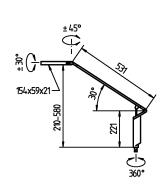

## ENGINEER OF LIGHT.

**MINELA - ETL 1 F** 

power supply lamping operating device cord length luminaire body housing material arm material

weight (net) mounting power consumption technology usage arm balance

class of protection luminaire body color arm color 100-240V, 50/60Hz 1 x 5W LED, 5000K electronic plug-in transformer approx. 7.5ft (2.3m)

aluminum, powder-coated aluminum, powder-coated

approx. 1.7lb (.8kg)

table clamp (included) or table base (optional)

approx. 7W

continuously dimmable

touch sensor gas pressure spring

II white white

measuring conditions: d=50cm