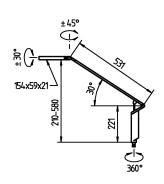

## #112883000-00532576

ENGINEER OF LIGHT.

**MINELA - ETL 1 F** 

power supply lamping operating device cord length luminaire body housing material arm material

weight (net) mounting power consumption technology usage arm balance

class of protection luminaire body color arm color 100-240V, 50/60Hz 1 x 5W LED, 3500K electronic plug-in transformer approx. 7.5ft (2.3m)

aluminum, powder-coated aluminum, powder-coated

approx. 1.7lb (.8kg)

table clamp (included) or table base (optional)

approx. 7W

continuously dimmable

touch sensor gas pressure spring

II white white

measuring conditions: d=50cm