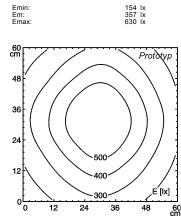

table clamp (included) or table base (optional)

approx. 7W

continuously dimmable

touch sensor gas pressure spring

II white white

measuring conditions: d=50cm