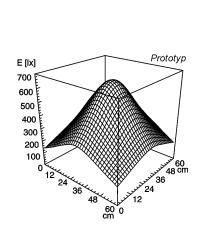

table clamp (included) or table base (optional)

approx. 7W

continuously dimmable

touch sensor gas pressure spring

II white white

measuring conditions: d=50cm