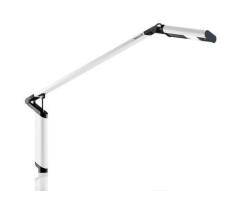

## LED task luminaire #1

## #112883000-00532576

ENGINEER OF LIGHT.

**MINELA - ETL 1 F** 

power supply lamping operating device cord length luminaire body housing material arm material

weight (net) mounting power consumption technology usage arm balance

class of protection luminaire body color arm color 100-240V, 50/60Hz 1 x 5W LED, 3500K electronic plug-in transformer approx. 7.5ft (2.3m)

aluminum, powder-coated aluminum, powder-coated

approx. 1.7lb (.8kg)

table clamp (included) or table base (optional)

approx. 7W

continuously dimmable

touch sensor gas pressure spring

II white white

measuring conditions: d=50cm