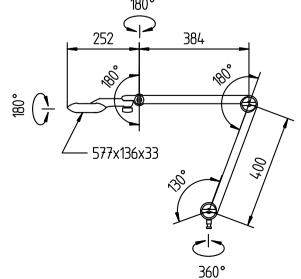

material arm color

balance of articulation joints

weight (net) mains lead

36 x LED

color temperature 4700-5300K color rendering index (CRI) = 80 electronic transformer 100-240V, 50/60Hz approx. 34W IP20

IP20

multi-function switch

anodized aluminum

silver

translucent polycarbonate lens

aluminum dual spring loaded

silver spring

approx. 5lb (2.3kg)

approx. 11ft (3.3m) main plug

**fastening** table clamp or wall mount optional