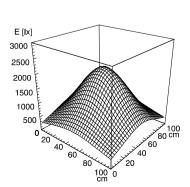

TANEO - STZL 36 R

#112578000-00562228

fitted with





0000 00002220

work equipment connected load power consumption system of protection class of protection

usage luminaire body material color

lamp cover tubular sections

material arm color

balance of articulation joints

weight (net) mains lead

36 x LED

color temperature 4700-5300K color rendering index (CRI) = 80 electronic transformer 100-240V, 50/60Hz approx. 34W IP20

IP20

multi-function switch

anodized aluminum

silver

translucent polycarbonate lens

aluminum dual spring loaded

silver spring

approx. 5lb (2.3kg)

approx. 11ft (3.3m) main plug

**fastening** table clamp or wall mount optional

## illuminance

measuring conditions: d=50cm