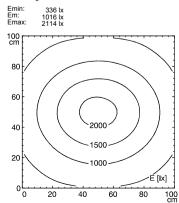

TANEO - STZL 36 R

#112578000-00562228

fitted with





0000 00002220

work equipment connected load power consumption system of protection class of protection

usage luminaire body material color

lamp cover tubular sections

material arm color

balance of articulation joints

weight (net) mains lead

36 x LED

color temperature 4700-5300K color rendering index (CRI) = 80 electronic transformer 100-240V, 50/60Hz approx. 34W IP20

IP20

multi-function switch

anodized aluminum

silver

translucent polycarbonate lens

aluminum dual spring loaded

silver spring

approx. 5lb (2.3kg)

approx. 11ft (3.3m) main plug

**fastening** table clamp or wall mount optional

## illuminance

measuring conditions: d=50cm