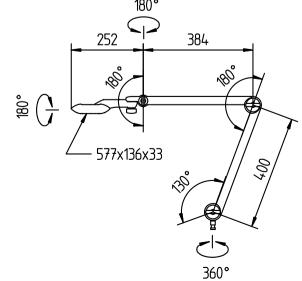

material arm color

balance of articulation joints

weight (net) mains lead

36 x LED

color temperature 3800-4300K color rendering index (CRI) = 80 electronic transformer 100-240V, 50/60Hz approx. 34W IP20

IP20

multi-function switch

anodized aluminum

silver

translucent polycarbonate lens

aluminum dual spring loaded

silver spring

approx. 5lb (2.3kg)

approx. 11ft (3.3m) with plug