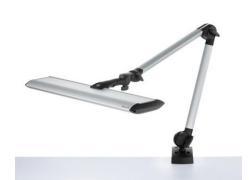

## universal task luminaire

## TANEO - STZL 36 R #112578000-00562219

ENGINEER OF LIGHT.

fitted with

work equipment connected load power consumption system of protection class of protection usage luminaire body

material color lamp cover tubular sections

material arm color

balance of articulation joints

weight (net) mains lead

36 x LED

color temperature 3800-4300K color rendering index (CRI) = 80 electronic transformer 100-240V, 50/60Hz approx. 34W IP20

IP20

multi-function switch

anodized aluminum

silver

translucent polycarbonate lens

aluminum dual spring loaded

silver spring

approx. 5lb (2.3kg)

approx. 11ft (3.3m) with plug