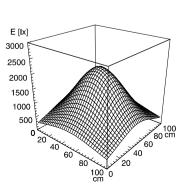

## universal task luminaire

## TANEO - STZL 36 R #112578000-00562219



ENGINEER OF LIGHT.



fitted with

work equipment connected load power consumption system of protection class of protection usage luminaire body

material color lamp cover tubular sections

material arm color

balance of articulation joints

weight (net) mains lead

36 x LED

color temperature 3800-4300K color rendering index (CRI) = 80 electronic transformer 100-240V, 50/60Hz approx. 34W IP20

IP20

multi-function switch

anodized aluminum

silver

translucent polycarbonate lens

aluminum dual spring loaded

silver spring

approx. 5lb (2.3kg)

approx. 11ft (3.3m) with plug

fastening

table clamp or wall mount optional

## illuminance