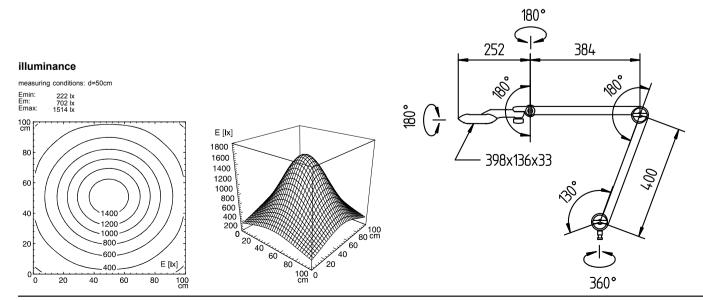

## TANEO - STZL 24 R

#112577000-00562177

fitted with

work equipment connected load power consumption system of protection class of protection usage luminaire body material color lamp cover tubular sections material arm color balance of articulation joints weight (net) mains lead

fastening

ENGINEER OF LIGHT.

24 x LED

color temperature 4700-5300K color rendering index (CRI) = 80 electronic transformer 100-240V, 50/60Hz approx. 24W IP20 II multi-function switch

anodized aluminum silver translucent polycarbonate lens

aluminum dual spring loaded silver spring approx. 4.2lb (1.9kg) approx. 11ft (3.3m) with plug

table clamp or wall mount optional

Errors and technical changes excepted. Images can vary from original. In reference to luminous flux and colour temperature LED module and illumination unit can differ (Binning). www.waldmannlighting.com © 10.2012 H. Waldmann GmbH & Co. KG