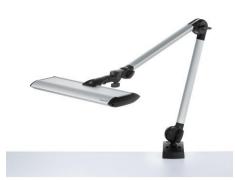

## universal task luminaire

## TANEO - STZL 24 R

#112577000-00562177

fitted with

work equipment connected load power consumption system of protection class of protection usage luminaire body material color lamp cover tubular sections material arm color balance of articulation joints weight (net) mains lead

fastening

ENGINEER OF LIGHT.

24 x LED

color temperature 4700-5300K color rendering index (CRI) = 80 electronic transformer 100-240V, 50/60Hz approx. 24W IP20 II multi-function switch

anodized aluminum silver translucent polycarbonate lens

aluminum dual spring loaded silver spring approx. 4.2lb (1.9kg) approx. 11ft (3.3m) with plug

table clamp or wall mount optional

Errors and technical changes excepted. Images can vary from original. In reference to luminous flux and colour temperature LED module and illumination unit can differ (Binning). www.waldmannlighting.com © 10.2012 H. Waldmann GmbH & Co. KG