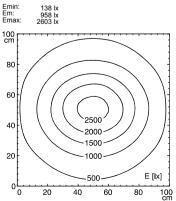

TANEO - STZL 24 R

#112577000-00562141



ENGINEER OF LIGHT.



fitted with

work equipment connected load power consumption glare-free system of protection class of protection usage luminaire body

material color lamp cover tubular sections

material arm color

balance of articulation joints weight (net) mains lead

fastening

24 x LED

color temperature 4700-5300K color rendering index (CRI) = 80 electronic transformer 100-240V, 50/60Hz approx. 24W clear prismatic lens

IP20 Ш

multi-function switch

anodized aluminum silver

clear acrylic

aluminum

tubular section upright dual spring-loaded

spring

approx. 4.2lb (1.9kg) approx. 11ft (3.3m) with plug

table clamp or wall mount optional

## illuminance