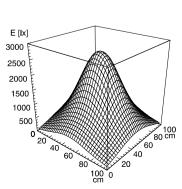

TANEO - STZL 24 R

#112577000-00562141



ENGINEER OF LIGHT.



fitted with

work equipment connected load power consumption glare-free system of protection class of protection usage luminaire body

material color lamp cover tubular sections

material arm color

balance of articulation joints weight (net) mains lead

fastening

24 x LED

color temperature 4700-5300K color rendering index (CRI) = 80 electronic transformer 100-240V, 50/60Hz approx. 24W clear prismatic lens

IP20 Ш

multi-function switch

anodized aluminum silver

clear acrylic

aluminum

tubular section upright dual spring-loaded

spring

approx. 4.2lb (1.9kg) approx. 11ft (3.3m) with plug

table clamp or wall mount optional

## illuminance