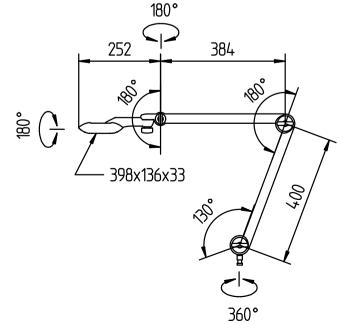

TANEO - STZL 24 R

#112577000-00562141

ENGINEER OF LIGHT.

fitted with

work equipment connected load power consumption glare-free system of protection class of protection usage luminaire body

material color lamp cover tubular sections

material arm color

balance of articulation joints weight (net) mains lead

fastening

24 x LED

color temperature 4700-5300K color rendering index (CRI) = 80 electronic transformer 100-240V, 50/60Hz approx. 24W clear prismatic lens

IP20 Ш

multi-function switch

anodized aluminum silver

clear acrylic

aluminum

tubular section upright dual spring-loaded

spring

approx. 4.2lb (1.9kg) approx. 11ft (3.3m) with plug