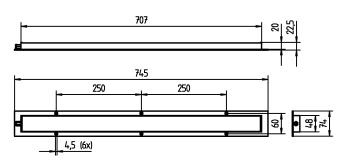

## Surface-mounted luminaire MACH LED PRO - MUAL 4 S

112571035-00082863

ENGINEER OF LIGHT.

fitted with

work equipment connected load power consumption luminous flux luminous efficacy light distribution

light colour

color rendering index (CRI) system of protection class of protection technology

usage luminaire body lamp cover

weight (net)

fastening

mains lead design

special features

LED

Energy efficiency category A+

without 20-28 VAC approx. 24 W approx. 1640 lm approx. 68 lm/W

direct

neutral white, approx. 5000 K

> 80 IP 67 III switchable external

aluminium, anodised,

screen, clear

approx. 1.2 kg, (2.64 lb)

approx. 3.0 m, (9 ft); with free stranded wires

mounted version

screws

beam angle 30°, mounted version