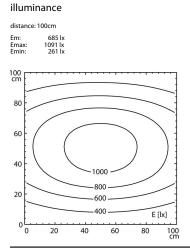

without 20-28 VAC approx. 24 W approx. 1640 lm approx. 68 lm/W

direct

neutral white, approx. 5000 K

> 80 IP 67 III switchable external

aluminium, anodised,

screen, clear

approx. 1.2 kg, (2.64 lb)

approx. 3.0 m, (9 ft); with free stranded wires