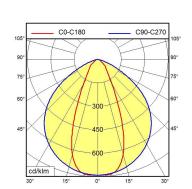

without 20-28 VAC approx. 24 W approx. 1640 lm approx. 68 lm/W

direct

neutral white, approx. 5000 K

> 80 IP 67 III switchable external

aluminium, anodised,

screen, clear

approx. 1.2 kg, (2.64 lb)

approx. 3.0 m, (9 ft); with free stranded wires

mounted version

screws

beam angle 30°, mounted version