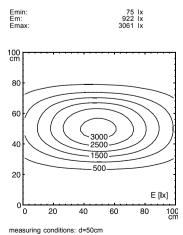

DESIGN mounted version

FASTENING screws
TOTAL LENGTH 570 mm

GLARE-FREE without

SPECIAL FEATURES beam angle 30°, mounted version

ARTICLE NO. 112571031-00082840