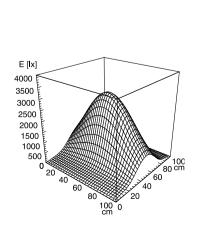

DESIGN mounted version

FASTENING screws
TOTAL LENGTH 570 mm

GLARE-FREE without

SPECIAL FEATURES beam angle 30°, mounted version

ARTICLE NO. 112571031-00082840