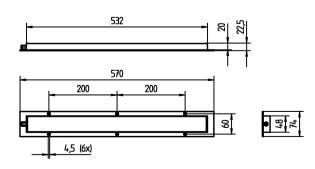

DESIGN mounted version

FASTENING screws
TOTAL LENGTH 570 mm

GLARE-FREE without

SPECIAL FEATURES beam angle 30°, mounted version

ARTICLE NO. 112571031-00082840