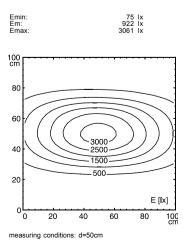

**DESIGN** mounted version

**FASTENING** screws TOTAL LENGTH 570 mm **GLARE-FREE** without

SPECIAL FEATURES beam angle 30°, mounted version

ARTICLE NO. 112571030-00082788