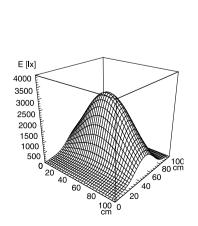

**DESIGN** mounted version

**FASTENING** screws TOTAL LENGTH 570 mm **GLARE-FREE** without

SPECIAL FEATURES beam angle 30°, mounted version

ARTICLE NO. 112571030-00082788