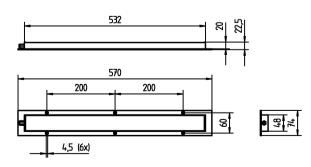

**DESIGN** mounted version

**FASTENING** screws TOTAL LENGTH 570 mm **GLARE-FREE** without

SPECIAL FEATURES beam angle 30°, mounted version

ARTICLE NO. 112571030-00082788