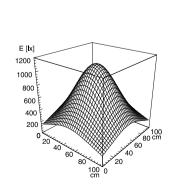

**DESIGN** mounted version

**FASTENING** screws TOTAL LENGTH 395 mm **GLARE-FREE** without

SPECIAL FEATURES mounted version

ARTICLE NO. 112571027-00082635

measuring conditions: d=50cm