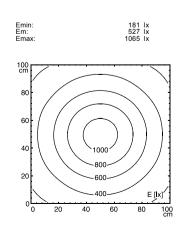

**DESIGN** mounted version

**FASTENING** screws TOTAL LENGTH 395 mm **GLARE-FREE** without

SPECIAL FEATURES mounted version

ARTICLE NO. 112571027-00082635

measuring conditions: d=50cm