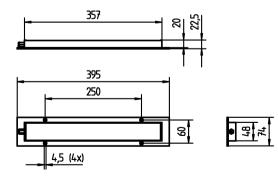

**DESIGN** mounted version

**FASTENING** screws TOTAL LENGTH 395 mm **GLARE-FREE** without

SPECIAL FEATURES mounted version

ARTICLE NO. 112571027-00082635

measuring conditions: d=50cm