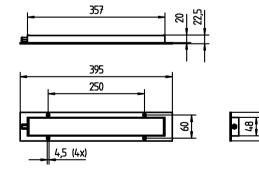

DESIGN mounted version

FASTENING screws
TOTAL LENGTH 395 mm
GLARE-FREE without

SPECIAL FEATURES mounted version

ARTICLE NO. 112571026-00082511

measuring conditions: d=50cm