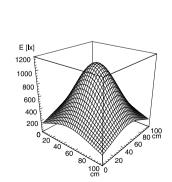

DESIGN mounted version

FASTENING screws
TOTAL LENGTH 395 mm
GLARE-FREE without

SPECIAL FEATURES mounted version

ARTICLE NO. 112571026-00082511

measuring conditions: d=50cm