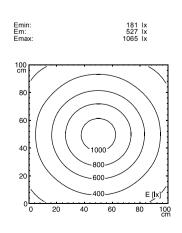

DESIGN mounted version

FASTENING screws
TOTAL LENGTH 395 mm
GLARE-FREE without

SPECIAL FEATURES mounted version

ARTICLE NO. 112571026-00082511

measuring conditions: d=50cm