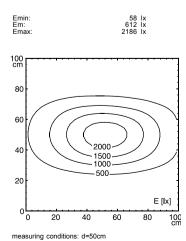

## LED machine luminaire





MACH LED PRO - MUAL 2 S

FITTED WITH 2 x Light-emitting diode 6 W

WORK EQUIPMENT without CONNECTED LOAD 24 V, 50/60 Hz POWER CONSUMPTION approx. 10 W SYSTEM OF PROTECTION IP 67 **CLASS OF PROTECTION** Ш

**TECHNOLOGY** switchable **USAGE** without switch

LUMINAIRE BODY MATERIAL aluminium **SURFACE** anodised LAMP COVER screen, clear WEIGHT (NET) approx. 0.7 kg

MAINS LEAD approx. 3.0 m, with free stranded wires

**DESIGN** mounted version

**FASTENING** screws TOTAL LENGTH 395 mm **GLARE-FREE** without

SPECIAL FEATURES beam angle 30°, mounted version

ARTICLE NO. 112571025-00082632