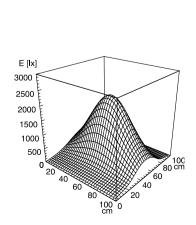

## LED machine luminaire





MACH LED PRO - MUAL 2 S

FITTED WITH 2 x Light-emitting diode 6 W

WORK EQUIPMENT without CONNECTED LOAD 24 V, 50/60 Hz POWER CONSUMPTION approx. 10 W SYSTEM OF PROTECTION IP 67 **CLASS OF PROTECTION** Ш

**TECHNOLOGY** switchable **USAGE** without switch

LUMINAIRE BODY MATERIAL aluminium **SURFACE** anodised LAMP COVER screen, clear WEIGHT (NET) approx. 0.7 kg

MAINS LEAD approx. 3.0 m, with free stranded wires

**DESIGN** mounted version

**FASTENING** screws TOTAL LENGTH 395 mm **GLARE-FREE** without

SPECIAL FEATURES beam angle 30°, mounted version

ARTICLE NO. 112571025-00082632