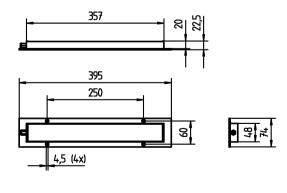

**DESIGN** mounted version

**FASTENING** screws TOTAL LENGTH 395 mm **GLARE-FREE** without

SPECIAL FEATURES beam angle 30°, mounted version

ARTICLE NO. 112571025-00082632