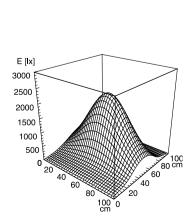

**DESIGN** mounted version

**FASTENING** screws TOTAL LENGTH 395 mm **GLARE-FREE** without

SPECIAL FEATURES beam angle 30°, mounted version

ARTICLE NO. 112571024-00082456