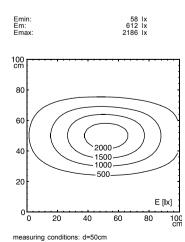

**DESIGN** mounted version

**FASTENING** screws TOTAL LENGTH 395 mm **GLARE-FREE** without

SPECIAL FEATURES beam angle 30°, mounted version

ARTICLE NO. 112571024-00082456