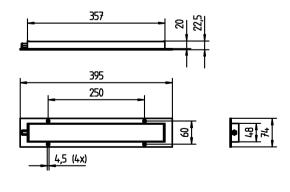

**DESIGN** mounted version

**FASTENING** screws TOTAL LENGTH 395 mm **GLARE-FREE** without

SPECIAL FEATURES beam angle 30°, mounted version

ARTICLE NO. 112571024-00082456