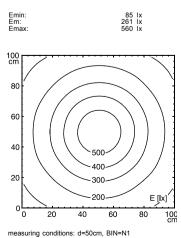

## LED machine luminaire





MACH LED PRO - MUAL 1 S

FITTED WITH 1 x Light-emitting diode 6 W

WORK EQUIPMENT without CONNECTED LOAD

24 V, 50/60 Hz POWER CONSUMPTION approx. 5 W SYSTEM OF PROTECTION IP 67 **CLASS OF PROTECTION** Ш

**TECHNOLOGY** switchable **USAGE** without switch

LUMINAIRE BODY

MATERIAL aluminium **SURFACE** anodised LAMP COVER screen, clear WEIGHT (NET) approx. 0.4 kg

MAINS LEAD approx. 3.0 m, with free stranded wires

**DESIGN** mounted version

**FASTENING** screws TOTAL LENGTH 220 mm **GLARE-FREE** without

SPECIAL FEATURES mounted version

ARTICLE NO. 112571023-00082250