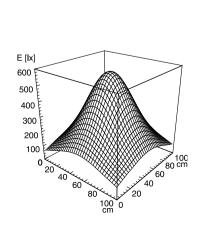

## LED machine luminaire





MACH LED PRO - MUAL 1 S

FITTED WITH 1 x Light-emitting diode 6 W

WORK EQUIPMENT without CONNECTED LOAD

24 V, 50/60 Hz POWER CONSUMPTION approx. 5 W SYSTEM OF PROTECTION IP 67 **CLASS OF PROTECTION** Ш

**TECHNOLOGY** switchable **USAGE** without switch

LUMINAIRE BODY

MATERIAL aluminium **SURFACE** anodised LAMP COVER screen, clear WEIGHT (NET) approx. 0.4 kg

MAINS LEAD approx. 3.0 m, with free stranded wires

**DESIGN** mounted version

**FASTENING** screws TOTAL LENGTH 220 mm **GLARE-FREE** without

SPECIAL FEATURES mounted version

ARTICLE NO. 112571023-00082250