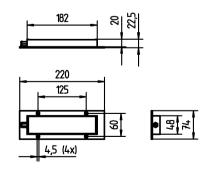

**DESIGN** mounted version

**FASTENING** screws TOTAL LENGTH 220 mm **GLARE-FREE** without

SPECIAL FEATURES mounted version

ARTICLE NO. 112571023-00082250