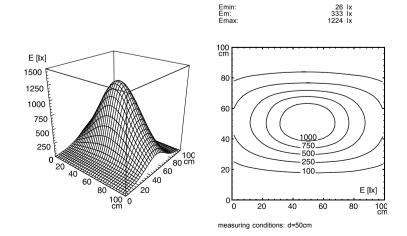

## LED machine luminaire



MACH LED PRO - MUAL 1 S

FITTED WITH WORK EQUIPMENT CONNECTED LOAD POWER CONSUMPTION SYSTEM OF PROTECTION CLASS OF PROTECTION

TECHNOLOGY USAGE LUMINAIRE BODY MATERIAL SURFACE LAMP COVER WEIGHT (NET) MAINS LEAD DESIGN FASTENING TOTAL LENGTH GLARE-FREE SPECIAL FEATURES

ARTICLE NO.

1 x Light-emitting diode 6 W without 24 V, 50/60 Hz approx. 5 W IP 67 Ш switchable without switch aluminium anodised screen, clear approx. 0.4 kg approx. 3.0 m, with free stranded wires mounted version screws 220 mm

Waldmann

ENGINEER OF LIGHT.

without

beam angle 30°, mounted version

112571021-00082249