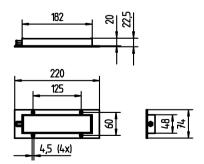

ARTICLE NO.

1 x Light-emitting diode 6 W without 24 V, 50/60 Hz approx. 5 W IP 67 Ш switchable without switch aluminium anodised screen, clear approx. 0.4 kg approx. 3.0 m, with free stranded wires mounted version screws 220 mm