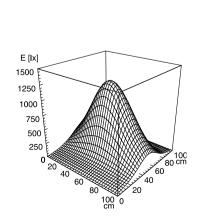

**DESIGN** mounted version

**FASTENING** screws TOTAL LENGTH 220 mm **GLARE-FREE** without

SPECIAL FEATURES beam angle 30°, mounted version

ARTICLE NO. 112571020-00079042