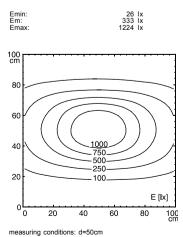

**DESIGN** mounted version

**FASTENING** screws TOTAL LENGTH 220 mm **GLARE-FREE** without

SPECIAL FEATURES beam angle 30°, mounted version

ARTICLE NO. 112571020-00079042