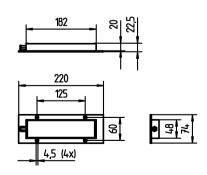

**DESIGN** mounted version

**FASTENING** screws TOTAL LENGTH 220 mm **GLARE-FREE** without

SPECIAL FEATURES beam angle 30°, mounted version

ARTICLE NO. 112571020-00079042