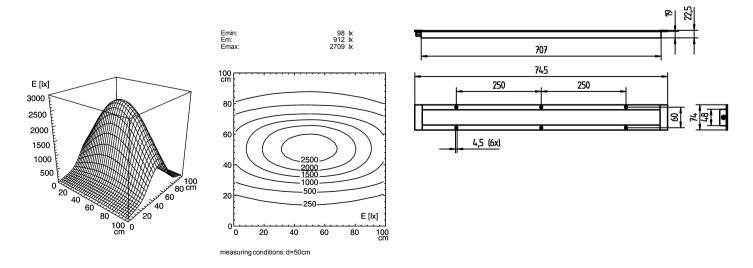

24 V; 50/60 Hz 4 x LED lamp 5 W without approx. 3.0 m; with free stranded wires integrated version

aluminium anodised approx. 1,2 kg screws switchable without switch screen; clear without IP 67 III 745 mm beam angle 30°, integrated version, 112571015