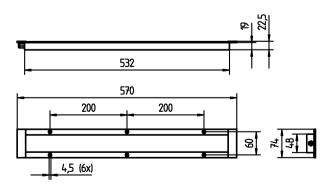

DESIGN integrated version

FASTENING screws
TOTAL LENGTH 570 mm

GLARE-FREE without

SPECIAL FEATURES beam angle 30°, integrated version

ARTICLE NO. 112571011-00085256