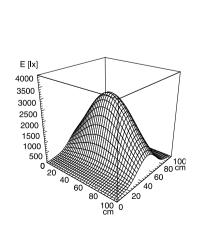

## **LED** machine luminaire

ENGINEER OF LIGHT.



MACH LED PRO - MUEL 3 S

FITTED WITH 3 x Light-emitting diode 6 W

WORK EQUIPMENT without

CONNECTED LOAD 24 V, 50/60 Hz

POWER CONSUMPTION approx. 15 W

SYSTEM OF PROTECTION IP 67

CLASS OF PROTECTION III

TECHNOLOGY switchable
USAGE without switch

LUMINAIRE BODY MATERIAL aluminium

SURFACE anodised
LAMP COVER screen, clear
WEIGHT (NET) approx. 0.9 kg

MAINS LEAD approx. 3.0 m, with free stranded wires

DESIGN integrated version

FASTENING screws
TOTAL LENGTH 570 mm

GLARE-FREE without

SPECIAL FEATURES beam angle 30°, integrated version

ARTICLE NO. 112571011-00085256