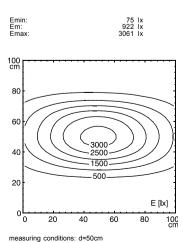

## **LED** machine luminaire

ENGINEER OF LIGHT.



MACH LED PRO - MUEL 3 S

FITTED WITH 3 x Light-emitting diode 6 W

WORK EQUIPMENT without

CONNECTED LOAD 24 V, 50/60 Hz

POWER CONSUMPTION approx. 15 W

SYSTEM OF PROTECTION IP 67

CLASS OF PROTECTION III

TECHNOLOGY switchable
USAGE without switch

LUMINAIRE BODY MATERIAL aluminium

SURFACE anodised
LAMP COVER screen, clear
WEIGHT (NET) approx. 0.9 kg

MAINS LEAD approx. 3.0 m, with free stranded wires

DESIGN integrated version

FASTENING screws
TOTAL LENGTH 570 mm

GLARE-FREE without

SPECIAL FEATURES beam angle 30°, integrated version

ARTICLE NO. 112571011-00085256