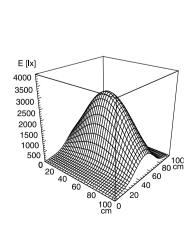

## LED machine luminaire

ENGINEER OF LIGHT.



MACH LED PRO - MUEL 3 S

FITTED WITH 3 x Light-emitting diode 6 W

WORK EQUIPMENT without

CONNECTED LOAD 24 V, DC

POWER CONSUMPTION approx. 15 W

SYSTEM OF PROTECTION IP 67

CLASS OF PROTECTION III

TECHNOLOGY switchable
USAGE without switch

LUMINAIRE BODY

MATERIAL aluminium
SURFACE anodised

LAMP COVER screen, clear
WEIGHT (NET) approx. 0.9 kg

MAINS LEAD approx. 3.0 m, with free stranded wires

DESIGN integrated version

FASTENING screws
TOTAL LENGTH 570 mm

GLARE-FREE without

SPECIAL FEATURES beam angle 30°, integrated version

ARTICLE NO. 112571010-00085227