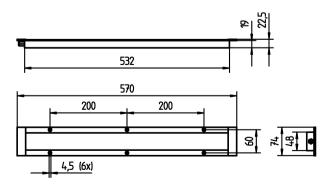

DESIGN integrated version

FASTENING screws
TOTAL LENGTH 570 mm

GLARE-FREE without

SPECIAL FEATURES beam angle 30°, integrated version

ARTICLE NO. 112571010-00085227