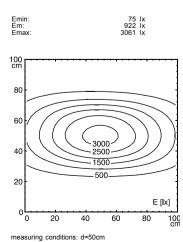

## LED machine luminaire

ENGINEER OF LIGHT.



MACH LED PRO - MUEL 3 S

FITTED WITH 3 x Light-emitting diode 6 W

WORK EQUIPMENT without

CONNECTED LOAD 24 V, DC

POWER CONSUMPTION approx. 15 W

SYSTEM OF PROTECTION IP 67

CLASS OF PROTECTION III

TECHNOLOGY switchable
USAGE without switch

LUMINAIRE BODY

MATERIAL aluminium
SURFACE anodised

LAMP COVER screen, clear
WEIGHT (NET) approx. 0.9 kg

MAINS LEAD approx. 3.0 m, with free stranded wires

DESIGN integrated version

FASTENING screws
TOTAL LENGTH 570 mm

GLARE-FREE without

SPECIAL FEATURES beam angle 30°, integrated version

ARTICLE NO. 112571010-00085227