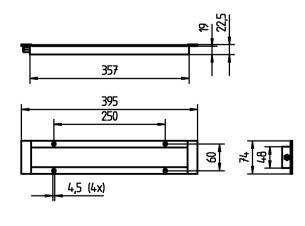

**DESIGN** integrated version

**FASTENING** screws TOTAL LENGTH 395 mm **GLARE-FREE** without

SPECIAL FEATURES integrated version

ARTICLE NO. 112571007-00085226

measuring conditions: d=50cm