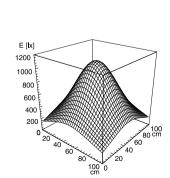

**DESIGN** integrated version

**FASTENING** screws TOTAL LENGTH 395 mm **GLARE-FREE** without

SPECIAL FEATURES integrated version

ARTICLE NO. 112571007-00085226

measuring conditions: d=50cm