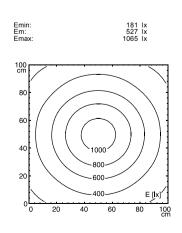

**DESIGN** integrated version

**FASTENING** screws TOTAL LENGTH 395 mm **GLARE-FREE** without

SPECIAL FEATURES integrated version

ARTICLE NO. 112571007-00085226

measuring conditions: d=50cm