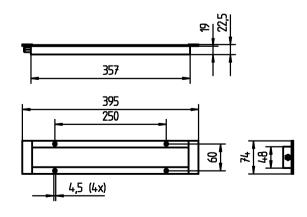

**DESIGN** integrated version

**FASTENING** screws TOTAL LENGTH 395 mm **GLARE-FREE** without

SPECIAL FEATURES integrated version

ARTICLE NO. 112571006-00085224

measuring conditions: d=50cm