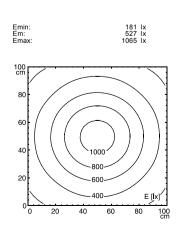

**DESIGN** integrated version

**FASTENING** screws TOTAL LENGTH 395 mm **GLARE-FREE** without

SPECIAL FEATURES integrated version

ARTICLE NO. 112571006-00085224

measuring conditions: d=50cm