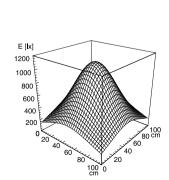

**DESIGN** integrated version

**FASTENING** screws TOTAL LENGTH 395 mm **GLARE-FREE** without

SPECIAL FEATURES integrated version

ARTICLE NO. 112571006-00085224

measuring conditions: d=50cm