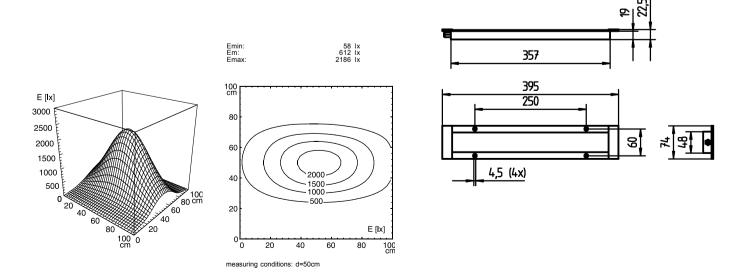

SPECIAL FEATURES

ARTICLE NO.

2 x Light-emitting diode 6 W without 24 V, 50/60 Hz approx. 10 W IP 67 ш switchable without switch

Waldmann

ENGINEER OF LIGHT.

aluminium anodised screen, clear approx. 0.7 kg approx. 3.0 m, with free stranded wires integrated version screws 395 mm without beam angle 30°, integrated version