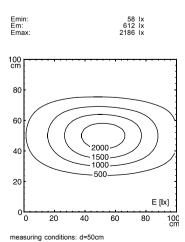

## LED machine luminaire





MACH LED PRO - MUEL 2 S

FITTED WITH 2 x Light-emitting diode 6 W

WORK EQUIPMENT without CONNECTED LOAD 24 V, DC POWER CONSUMPTION approx. 10 W SYSTEM OF PROTECTION IP 67 **CLASS OF PROTECTION** Ш

**TECHNOLOGY** switchable **USAGE** without switch

LUMINAIRE BODY MATERIAL aluminium **SURFACE** anodised LAMP COVER screen, clear

MAINS LEAD approx. 3.0 m, with free stranded wires

approx. 0.7 kg

**DESIGN** integrated version

**FASTENING** screws TOTAL LENGTH 395 mm **GLARE-FREE** without

WEIGHT (NET)

SPECIAL FEATURES beam angle 30°, integrated version

ARTICLE NO. 112571004-00085220