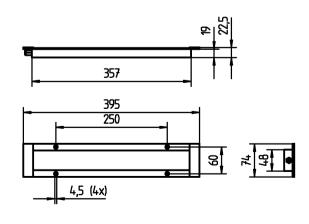

**FASTENING** screws TOTAL LENGTH 395 mm **GLARE-FREE** without

WEIGHT (NET)

SPECIAL FEATURES beam angle 30°, integrated version

ARTICLE NO. 112571004-00085220