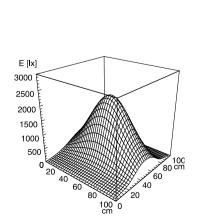

## LED machine luminaire





MACH LED PRO - MUEL 2 S

FITTED WITH 2 x Light-emitting diode 6 W

WORK EQUIPMENT without CONNECTED LOAD 24 V, DC POWER CONSUMPTION approx. 10 W SYSTEM OF PROTECTION IP 67 **CLASS OF PROTECTION** Ш

**TECHNOLOGY** switchable **USAGE** without switch

LUMINAIRE BODY MATERIAL aluminium **SURFACE** anodised LAMP COVER screen, clear

MAINS LEAD approx. 3.0 m, with free stranded wires

approx. 0.7 kg

**DESIGN** integrated version

**FASTENING** screws TOTAL LENGTH 395 mm **GLARE-FREE** without

WEIGHT (NET)

SPECIAL FEATURES beam angle 30°, integrated version

ARTICLE NO. 112571004-00085220