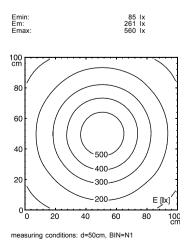

## LED machine luminaire

MACH LED PRO - MUEL 1 S

FITTED WITH 1 x Light-emitting diode 6 W

WORK EQUIPMENT without CONNECTED LOAD 24 V, 50/60 Hz POWER CONSUMPTION approx. 5 W SYSTEM OF PROTECTION IP 67

**TECHNOLOGY** switchable **USAGE** without switch