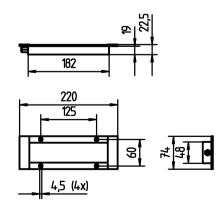

**FASTENING** screws TOTAL LENGTH 220 mm **GLARE-FREE** without

SPECIAL FEATURES integrated version

ARTICLE NO. 112571003-00085194