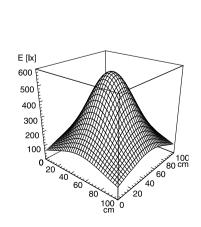

## LED machine luminaire

MACH LED PRO - MUEL 1 S

FITTED WITH 1 x Light-emitting diode 6 W

WORK EQUIPMENT without CONNECTED LOAD 24 V, 50/60 Hz POWER CONSUMPTION approx. 5 W SYSTEM OF PROTECTION IP 67

**TECHNOLOGY** switchable **USAGE** without switch