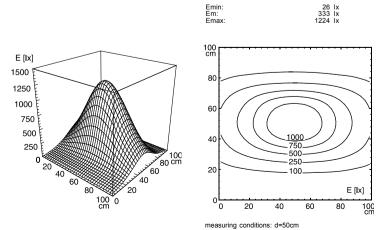

beam angle 30°, integrated version

112571001-00085127

© 07.2011 H. Waldmann GmbH & Co. KG