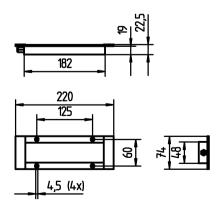

ARTICLE NO.

1 x Light-emitting diode 6 W without 24 V, 50/60 Hz approx. 5 W IP 67 III switchable without switch aluminium anodised screen, clear approx. 0.4 kg approx. 3.0 m with free stranged

approx. 3.0 m, with free stranded wires integrated version screws 220 mm without