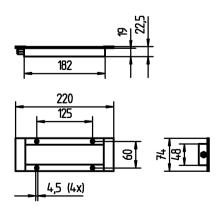

ENGINEER OF LIGHT.

integrated version screws 220 mm

without

beam angle 30°, integrated version

112571000-00084579