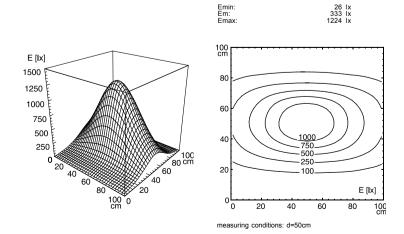

## LED machine luminaire



MACH LED PRO - MUEL 1 S

FITTED WITH WORK EQUIPMENT CONNECTED LOAD POWER CONSUMPTION SYSTEM OF PROTECTION CLASS OF PROTECTION

TECHNOLOGY USAGE LUMINAIRE BODY MATERIAL SURFACE LAMP COVER WEIGHT (NET) MAINS LEAD DESIGN FASTENING TOTAL LENGTH GLARE-FREE SPECIAL FEATURES

ARTICLE NO.

1 x Light-emitting diode 6 W without 24 V, DC approx. 5 W IP 67 III switchable without switch aluminium anodised screen, clear approx. 0.4 kg approx. 3.0 m, with free stranded wires

Waldmann

ENGINEER OF LIGHT.

integrated version screws 220 mm

without

beam angle 30°, integrated version

112571000-00084579