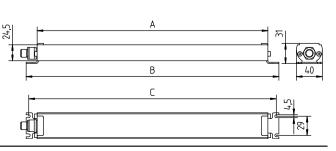

color lamp cover weight (net) mains lead

fastening total length special features 4 x 6W LED

color temperature 5000K color rendering index (CRI) = 65

without 24V DC approx. 24W without IP67 III switchable without switch

anodized aluminum

silver

4mm thick borosilicate safety glass

approx. 2lb (0.9kg) built-in plug RSFM 4/0.5M

fixed surface mount 27.83in (707mm) 50° beam angle

RSFM 4/0.5M