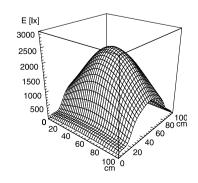

## illuminance

measuring conditions: d=50cm

Emin: 147 lx Em: 1077 lx Emax: 2419 lx