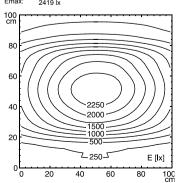

## illuminance

measuring conditions: d=50cm

Emin: 147 lx Em: 1077 lx Emax: 2419 lx