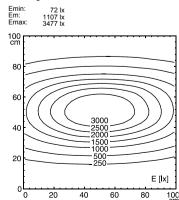

## **LED** machine luminaire

## MACH LED - MTAL 4 S #112567075-00478381





fitted with

work equipment connected load power consumption glare-free system of protection class of protection technology

usage luminaire body material colour lamp cover weight (net) mains lead

fastening total length special features 4 x 6W LED

color temperature 5000K color rendering index (CRI )= 65

without 24V DC approx. 24W without IP67 III switchable without switch

anodized aluminum

silver

4mm thick borosilicate safety glass

approx. 2lb (0.9kg) built-in plug

various brackets styles available

27.83in (707 mm) 30° beam angle

## illuminance

measuring conditions: d=50cm