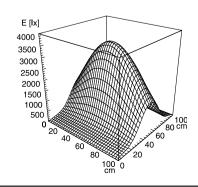

## **LED** machine luminaire

## MACH LED - MTAL 4 S #112567075-00478381





fitted with

work equipment connected load power consumption glare-free system of protection class of protection technology

usage luminaire body material colour lamp cover weight (net) mains lead

fastening total length special features 4 x 6W LED

color temperature 5000K color rendering index (CRI )= 65

without 24V DC approx. 24W without IP67 III switchable without switch

anodized aluminum

silver

4mm thick borosilicate safety glass

approx. 2lb (0.9kg) built-in plug

various brackets styles available

27.83in (707 mm) 30° beam angle

## illuminance

measuring conditions: d=50cm