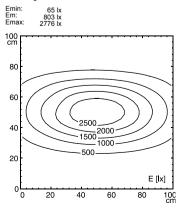

## **LED** machine luminaire

## MACH LED - MTAL 3 S #112567000-00548254





fitted with

work equipment connected load power consumption glare-free system of protection class of protection technology usage luminaire body

material color lamp cover weight (net) mains lead

fastening total length special features 3 x 6W LED

color temperature 5000K color rendering index (CRI) = 65

without 24V DC approx. 18W without IP67 Ш switchable without switch

anodized aluminum

4mm thick borosilicate safety glass

approx. 1.7lb (0.8kg) built-in plug

fixed surface mount 21in (532 mm) 30° beam angle

## illuminance

measuring conditions: d=50cm