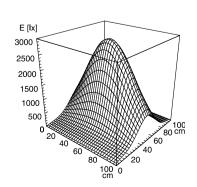

## **LED** machine luminaire

## MACH LED - MTAL 3 S #112567000-00548254





fitted with

work equipment connected load power consumption glare-free system of protection class of protection technology usage luminaire body

material color lamp cover weight (net) mains lead

fastening total length special features 3 x 6W LED

color temperature 5000K color rendering index (CRI) = 65

without 24V DC approx. 18W without IP67 Ш switchable without switch

anodized aluminum

4mm thick borosilicate safety glass

approx. 1.7lb (0.8kg) built-in plug

fixed surface mount 21in (532 mm) 30° beam angle

## illuminance

measuring conditions: d=50cm