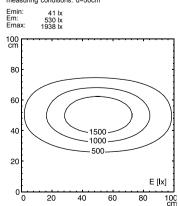

## **LED** machine luminaire

## MACH LED - MTAL 2 S #112567000-00548251



fitted with

work equipment connected load power consumption glare-free system of protection

class of protection technology usage luminaire body

color lamp cover weight (net) mains lead

material

fastening total length special features 2 x 6W LED

color temperature 5000K color rendering index (CRI) = 65

without 24V DC approx. 12W without IP67 Ш switchable without switch

anodized aluminum

4mm thick borosilicate safety glass

approx. 1.2lb (0.5kg)

built-in plug

fixed surface mount 14in (357mm) 30° beam angle

## illuminance

measuring conditions: d=50cm