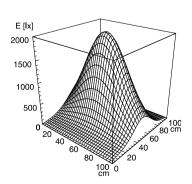

## **LED** machine luminaire

## MACH LED - MTAL 2 S #112567000-00548251



fitted with

work equipment connected load power consumption glare-free system of protection

class of protection technology usage luminaire body

color lamp cover weight (net) mains lead

material

fastening total length special features 2 x 6W LED

color temperature 5000K color rendering index (CRI) = 65

without 24V DC approx. 12W without IP67 Ш switchable without switch

anodized aluminum

4mm thick borosilicate safety glass

approx. 1.2lb (0.5kg)

built-in plug

fixed surface mount 14in (357mm) 30° beam angle

## illuminance

measuring conditions: d=50cm