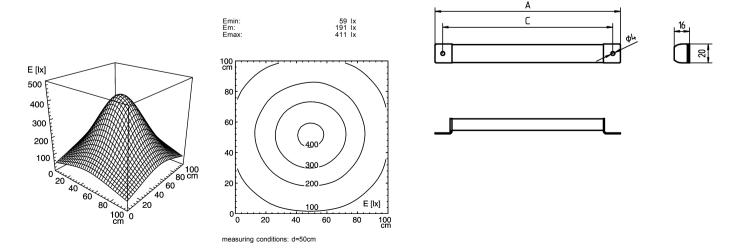

12 x Light-emitting diode ,3 W without 22-29 V, DC approx. 8 W IP 67 III

without switch

aluminium/plastic anodised aluminium coloured anodised potting, clear approx. 3.0 m, with free stranded wires mounted version screws 336 mm